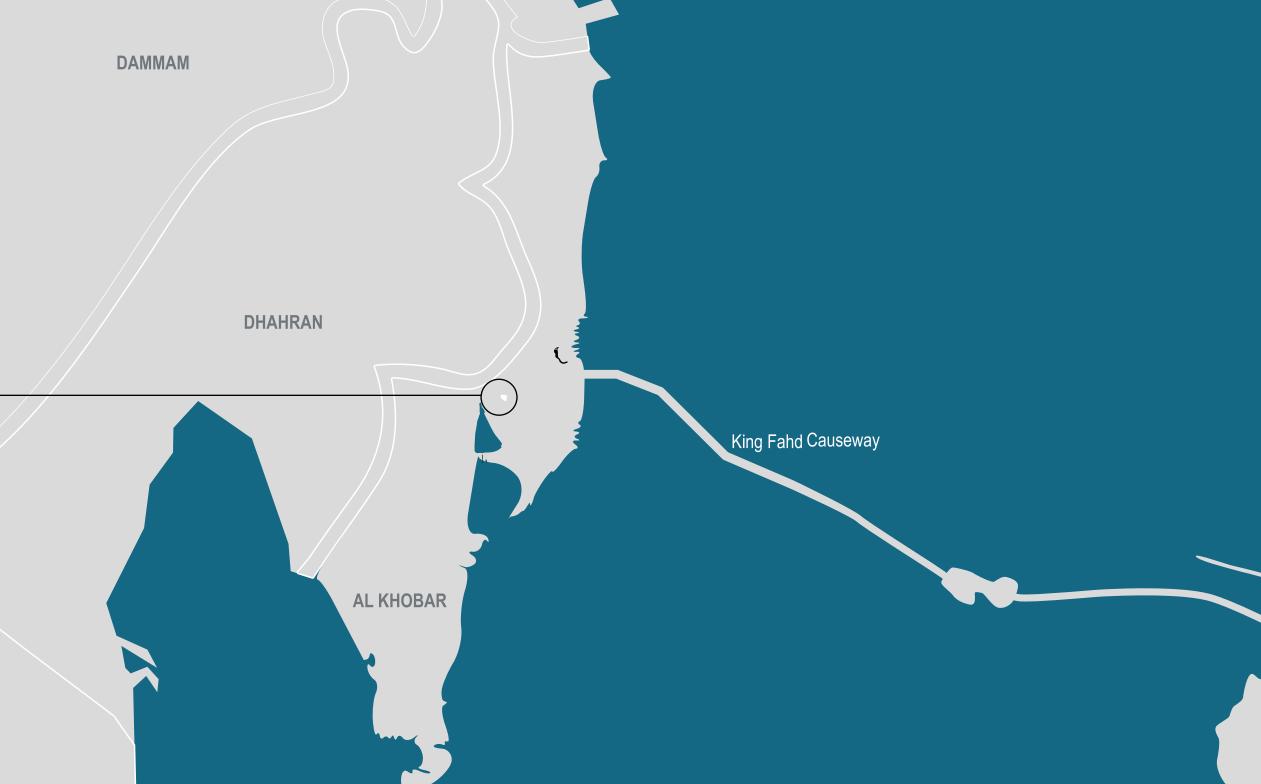

## INTHE HEART OF A VIBRANT COMMUNITY

Al-Khobar is a large city located in the Eastern Province of the Kingdom of Saudi Arabia on the coast of the Arabian Gulf. It is a city with multiple lifestyle centers and shopping malls. It's Corniche is lined with several international and local chain of restaurants, coffee bars and boutiques of all kinds. It also hosts several shopping centers.

Moreover, Al Khobar also benefits from being close to the city of Dhahran, which hosts several recreational areas that suite the entire family members.

- Typical Villa A
- Typical Villa B
- Typical Villa C
- Typical Villa D
- VIP Villas
- Apartmants