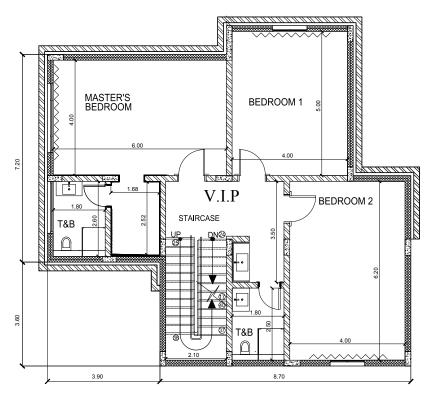

# BLACKPEARL VIPVIIIAS

A UNIQUE ARCHITECTURE SPECIALLY DESIGNED TO BLEND INTO THE LUXURY STANDARDS.

BLACK PEARL | 12

GROUND FLOOR FIRST FLOOR ANNEX FLOOR

Total Area

 $271.82m^{2}$ 

Ground Floor Area
II4.57m<sup>2</sup>

First Floor Area

118.97m $^{2}$ 

Annex Floor Area

 $38.28m^2$ 

Includes Back Yard Car Park:2 Walk Way

Total VIP Villas: 8 Nos.