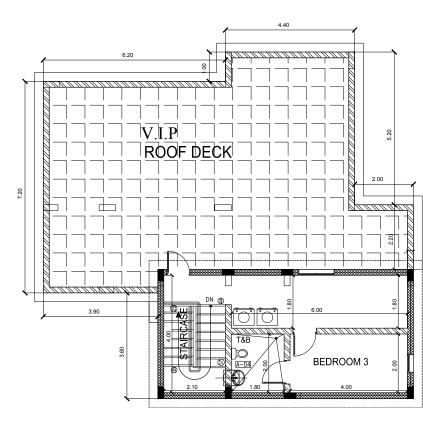

# BLACKPEARL VIPVIIIAS

A UNIQUE ARCHITECTURE SPECIALLY DESIGNED TO BLEND INTO THE LUXURY STANDARDS.

BLACK PEARL | 12

GROUND FLOOR FIRST FLOOR ANNEX FLOOR

Total Area

 $271.82m^{2}$ 

Ground Floor Area
II4.57m<sup>2</sup>

First Floor Area

118.97m $^{2}$ 

Annex Floor Area

 $38.28m^2$ 

Includes Back Yard Car Park:2 Walk Way

Total VIP Villas: 8 Nos.