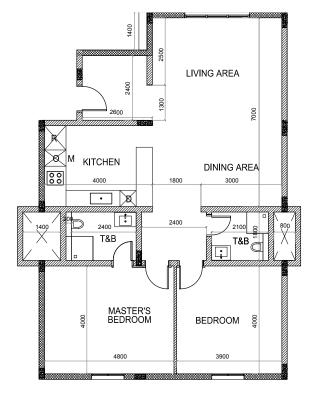

# BLACK PEARL APARTMENTS

A UNIQUE ARCHITECTURE SPECIALLY DESIGNED TO BLEND INTO THE LUXURY STANDARDS.

BLACK PEARL | 24

APARTMENT TYPE A

Apartment Type A Area  $107\mathrm{m}^2$ 

Apartment Type B Area  ${
m II5m^2}$ 

APARTMENT TYPE B

ANNEX APARTMENTS

Annex Floor Total Area $ext{II}5 ext{m}^2$ 

Total Apartments

**í**8

Car Park Areas

3

Total Apartments Type A: 16 Total Apartments Type B: 16 Total Apartments Annex: 16