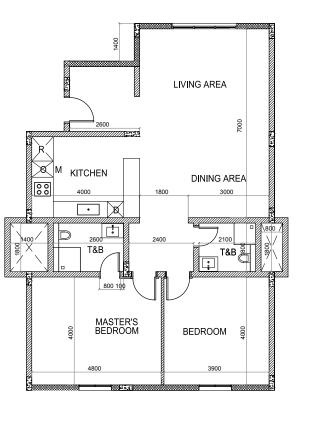

### BLACK PEARL TYPICAL VILLAS

A UNIQUE ARCHITECTURE SPECIALLY DESIGNED TO BLEND INTO THE LUXURY STANDARDS.

BLACK PEARL | 18

GROUND FLOOR

ENTRY

1400

LIVING AREA

CARPARK

1400

LIVING AREA

1500

1500

2600

T&B

1500

A000

DINING AREA

Total Area **230.63**m<sup>2</sup>

Ground Floor Area
91.80m²

FIRST FLOOR

LOOR ANNEX FLOOR

First Floor Area 104.80m²

Annex Floor Area 34.03m<sup>2</sup>

Includes Back Yard - Car Park:1 - Walk Way