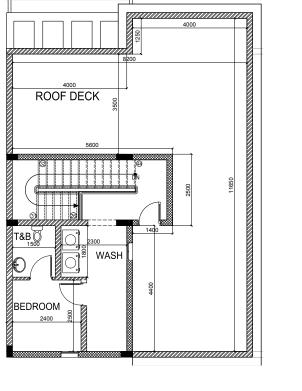

### BLACK PEARL TYPICAL VILLAS

A UNIQUE ARCHITECTURE SPECIALLY DESIGNED TO BLEND INTO THE LUXURY STANDARDS.

BLACK PEARL | 18

GROUND FLOOR

ENTRY

1400

LIVING AREA

CARPARK

1400

LIVING AREA

1500

1500

2600

T&B

1500

A000

DINING AREA

Total Area **230.63**m<sup>2</sup>

Ground Floor Area
91.80m²

FIRST FLOOR

LOOR ANNEX FLOOR

First Floor Area 104.80m²

Annex Floor Area 34.03m<sup>2</sup>

Includes Back Yard - Car Park:1 - Walk Way