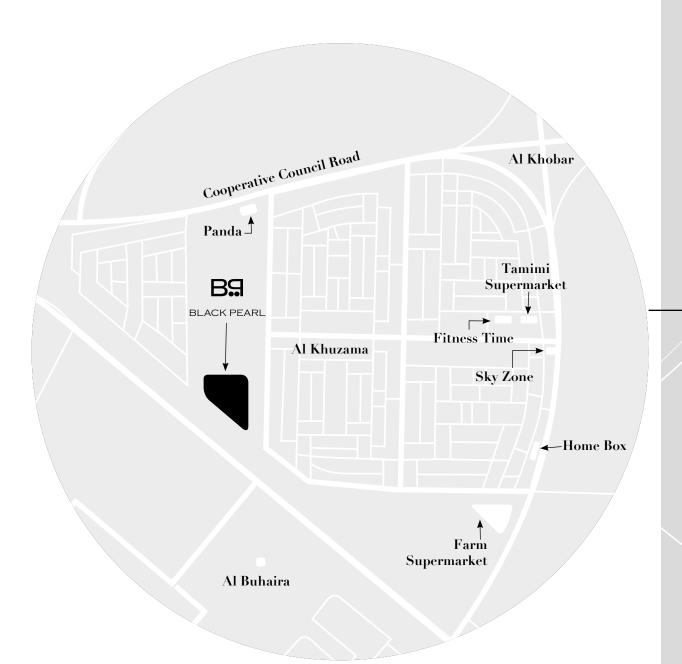

## INTHE HEART OF A VIBRANT COMMUNITY

Al-Khobar is a large city located in the Eastern Province of the Kingdom of Saudi Arabia on the coast of the Arabian Gulf. It is a city with multiple lifestyle centers and shopping malls. It's Corniche is lined with several international and local chain of restaurants, coffee bars and boutiques of all kinds. It also hosts several shopping centers.

Moreover, Al Khobar also benefits from being close to the city of Dhahran, which hosts several recreational areas that suite the entire family members.

- Typical Villa A
- Typical Villa B
- Typical Villa C
- Typical Villa D
- VIP Villas
- Apartmants