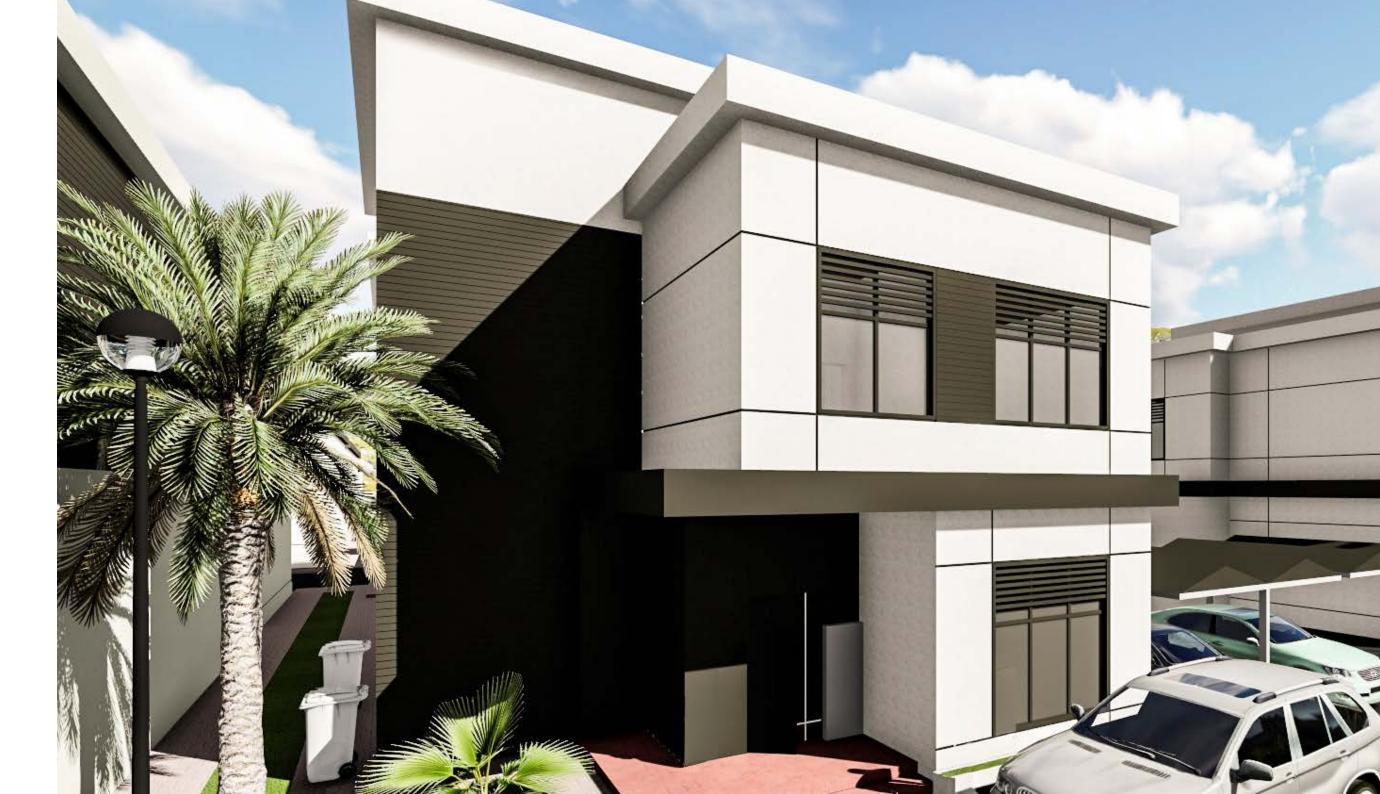

# BLACKPEARL VIPVIIIAS

A UNIQUE ARCHITECTURE SPECIALLY DESIGNED TO BLEND INTO THE LUXURY STANDARDS.

BLACK PEARL | 12

GROUND FLOOR FIRST FLOOR ANNEX FLOOR

Total Area

 $271.82m^{2}$ 

Ground Floor Area
II4.57m<sup>2</sup>

First Floor Area

118.97m $^{2}$ 

Annex Floor Area

 $38.28m^2$ 

Includes Back Yard Car Park:2 Walk Way

Total VIP Villas: 8 Nos.