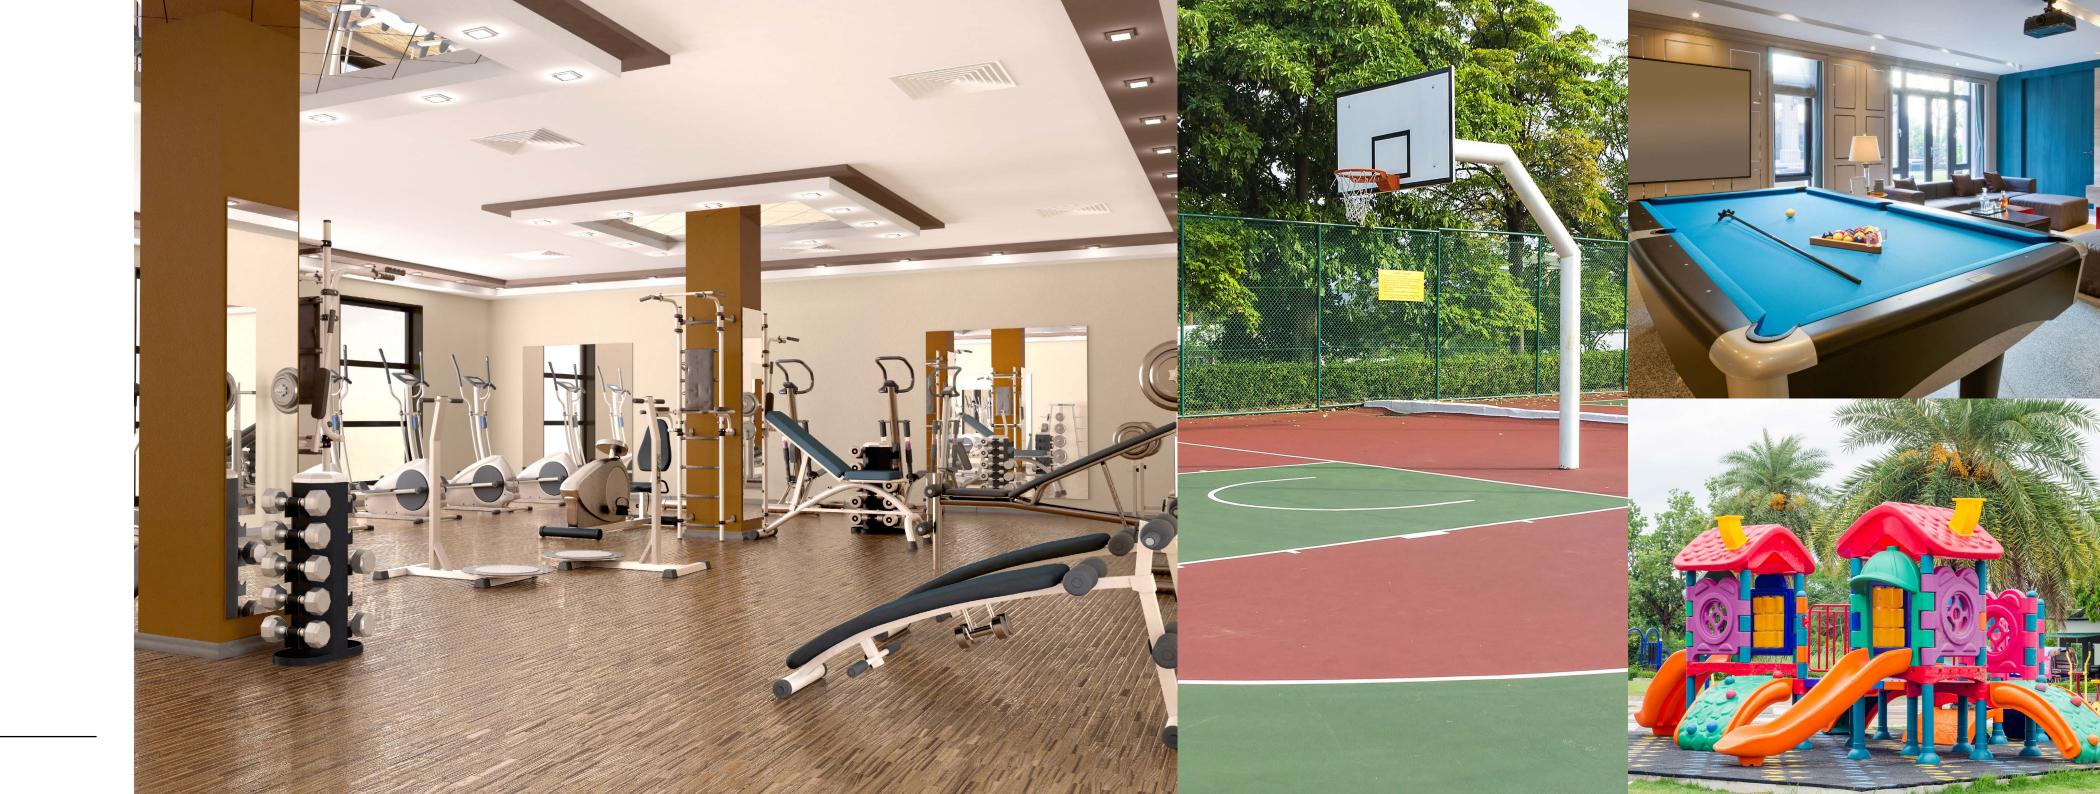

### TRUST US TO FORESEE YOUR NEEDS AND FULFILL YOUR WISHES

It is just those little extra things that make the difference. You will never want better amenities than those provided at Black Pearl.

What better way to beat the heat then a daily splash in the compound's swimming pool. Just relax while you're floating in our swimming pool or work up a sweat at our gym. Your children will always find entertainment in the gaming room, the playground or even in our multipurpose courts.

#### FACILITIES AND AMENITIES

- 7/24 Security & CCTV Surveillance System
- Centralized AC System for Each Villas
- R.O. Treatment System for Sweet Water Supply
- Fiber Optic Ready Internet Service (STC)
- Recreation Center
- Multi-Purpose AC Covered Court (Basketball, Tennis, etc.)
- Fitness Gym
- Standard Squash Court
- Gaming Room (Billiard, Air Hockey, Playstation, etc.)
- 20m Swimming Pool w/ Water Heater
- Restaurant (225 m2 Indoor & 170 m2 Outdoor Pergola Area)
- Mini-Market
- Outdoor Kid's Playground
- Driver's Common / Rest Area
- Children's Day Care Center