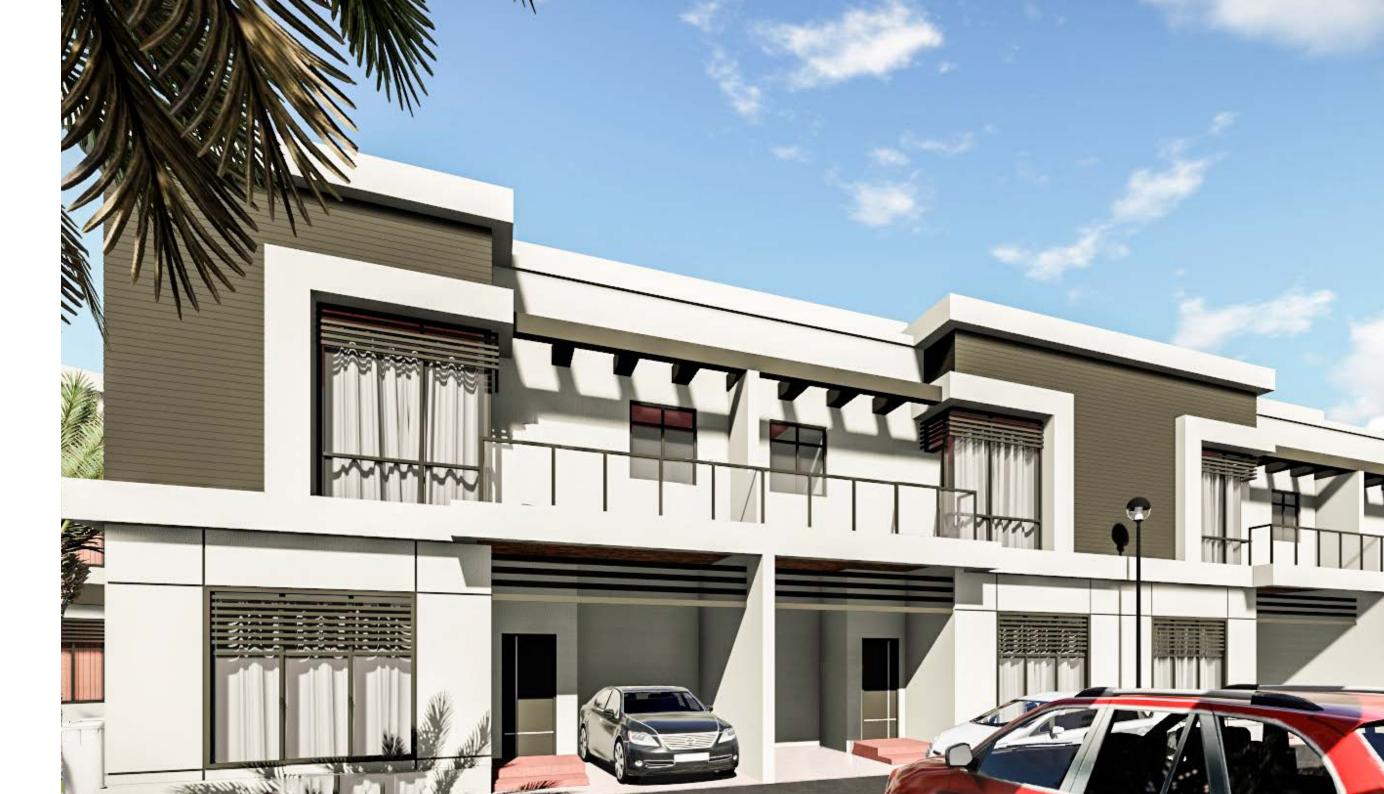

# BLACKPEARL VIPVIIIAS

A UNIQUE ARCHITECTURE SPECIALLY DESIGNED TO BLEND INTO THE LUXURY STANDARDS.

BLACK PEARL | 12

GROUND FLOOR FIRST FLOOR ANNEX FLOOR

Total Area

 $271.82m^{2}$ 

Ground Floor Area
II4.57m<sup>2</sup>

### BLACK PEARL TYPICAL VILLAS

A UNIQUE ARCHITECTURE SPECIALLY DESIGNED TO BLEND INTO THE LUXURY STANDARDS.

BLACK PEARL | 18

GROUND FLOOR

ENTRY

1400

LIVING AREA

CARPARK