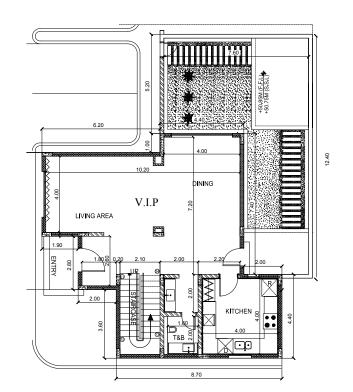

# BLACKPEARL VIPVIIIAS

A UNIQUE ARCHITECTURE SPECIALLY DESIGNED TO BLEND INTO THE LUXURY STANDARDS.

BLACK PEARL | 12

GROUND FLOOR FIRST FLOOR ANNEX FLOOR

Total Area

 $271.82m^{2}$ 

Ground Floor Area
II4.57m<sup>2</sup>

First Floor Area

118.97m $^{2}$ 

Annex Floor Area

 $38.28m^2$ 

Includes Back Yard Car Park:2 Walk Way

Total VIP Villas: 8 Nos.