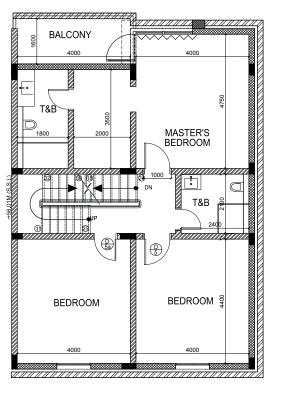

### BLACK PEARL TYPICAL VILLAS

A UNIQUE ARCHITECTURE SPECIALLY DESIGNED TO BLEND INTO THE LUXURY STANDARDS.

BLACK PEARL | 18

GROUND FLOOR

ENTRY

1400

LIVING AREA

CARPARK

1400

LIVING AREA

1500

1500

2600

T&B

1500

A000

DINING AREA

Total Area **230.63**m<sup>2</sup>

Ground Floor Area
91.80m²

FIRST FLOOR

LOOR ANNEX FLOOR

First Floor Area 104.80m²

Annex Floor Area 34.03m<sup>2</sup>

Includes Back Yard - Car Park:1 - Walk Way