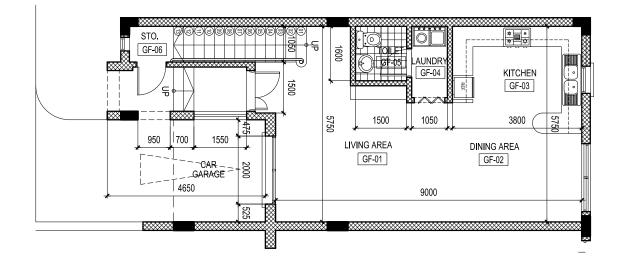

#### DUPLEX VILLA

| GROUND FLOOR  | 90.90m²             | FIRST FLOOR    | 104.91m²           | BEDROOM 1                       | 15.72m²             | MAIDS ROOM | 9.97 |
|---------------|---------------------|----------------|--------------------|---------------------------------|---------------------|------------|------|
| LIVING/DINING | 45.62m <sup>2</sup> | MASTER BEDROOM | 21.93m²            | BEDROOM 2                       | 17.05m²             | Τ&B        | 3.00 |
| KITCHEN       | 21.72m <sup>2</sup> | T&B (FF-o3)    | 5.22m <sup>2</sup> | WASH                            | $2.5 \mathrm{om}^2$ | LAUNDRY    | 4.19 |
| WASH          | 3.16m²              | WALK-IN CLOSET | 4.48m <sup>2</sup> | <b>T&amp;B</b> ( <b>FF-o6</b> ) | $5.12m^{2}$         | LINEN      | 5.40 |
| TOILET        | $3.62m^2$           |                |                    |                                 |                     |            |      |

.97m²

.00m² .19m² .40m²