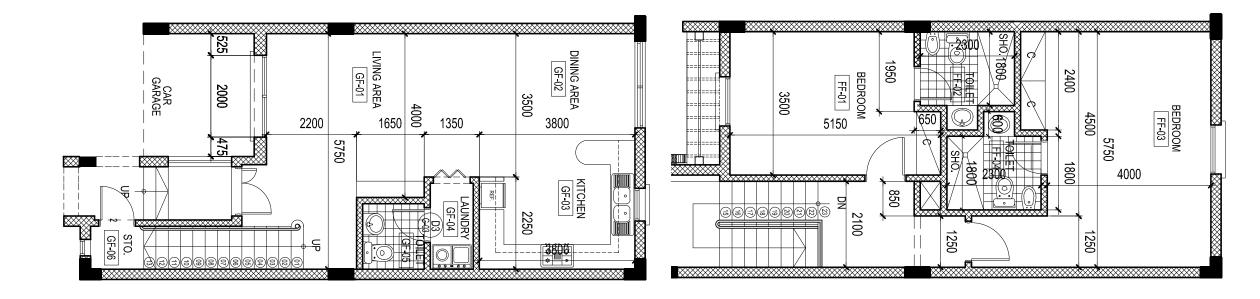

## EXCUTIVE VILLAS

EXECUTIVE VILLA (A) With basement Total Units 3

EXECUTIVE VILLA (B) Without basement Total Units 2

| BASEMENT     | 76.67m <sup>2</sup> | CLEAN KITCHEN | 20 <b>.</b> 24m <sup>2</sup> | STAIR HALL    | 24.93m²             | BEDROOM 1                           | 20.33m <sup>2</sup> |
|--------------|---------------------|---------------|------------------------------|---------------|---------------------|-------------------------------------|---------------------|
| BUFET        | 3.40m²              | DIRTY KITCHEN | 8.75m <sup>2</sup>           | FIRST FLOOR   | 175.37m²            | BEDROOM 2                           | 17.09m <sup>2</sup> |
| Т&В          | 3.90m²              | GYM           | 10.58m <sup>2</sup>          | MATER SUITE   | 28.83m <sup>2</sup> | BEDROOM 3                           | $20.19 \text{m}^2$  |
| GROUND FLOOR | 175.37m²            | Т&В (G-10)    | 3.88m <sup>2</sup>           | DRESSING ROOM | 11.19m²             | <b>WIC</b> ( <b>F</b> - <b>II</b> ) | 3.17m²              |
| GUEST LIVING | 31.15m <sup>2</sup> | T&B(G-02)     | $2.72 \mathrm{m}^2$          | T&B (F-02)    | 6.16m <sup>2</sup>  | T&B (F-08)                          | 5.13m²              |
| DINING       | 29.58m <sup>2</sup> | WASH          | 4.77m <sup>2</sup>           | SHOWER        | 4.76m <sup>2</sup>  | MAIDS ROOM                          | $12.25m^{2}$        |

| MAIDS ROOM | $12.25m^2$          |
|------------|---------------------|
| LAUNDRY    | 15.04m <sup>2</sup> |
| T&B (R-02) | 4.10m <sup>2</sup>  |

n² n² n²

2

# STANDARD VILLAS

#### TOTAL OF 5 UNITS

#### STANDARD VILLA DIMENSIONS

| GROUND FLOOR        | 119.49m²             | WASH           | 2.61m <sup>2</sup>   | BEDROOM 3      | 18.50m <sup>2</sup> | MAIDS ROOM | 14.2 |
|---------------------|----------------------|----------------|----------------------|----------------|---------------------|------------|------|
| GUEST LIVING/DINING | 47.18m <sup>2</sup>  | TOILET(G-08)   | 3.78m <sup>2</sup>   | T&B (FF-02)    | 6.11m <sup>2</sup>  | LAUNDRT    | 6.6  |
| FAMILY LIVING       | 18.478m <sup>2</sup> | FIRST FLOOR    | 138.10m <sup>2</sup> | WALK-IN CLOSET | 4.58m <sup>2</sup>  | Т&В        | 4.00 |
| KITCHEN             | 14.40m <sup>2</sup>  | MASTER BEDROOM | $22.57 \mathrm{m}^2$ | T&B(FF-o4)     | 4.23m <sup>2</sup>  |            |      |
| DIRTY KITCHEN       | 8.18m <sup>2</sup>   | BEDROOM 1      | 15.53m²              | WALK-IN CLOSET | $2.85 \mathrm{m}^2$ |            |      |
| TOILET (GF-o6)      | 3.69m²               | BEDROOM 2      | 17.11m <sup>2</sup>  | T&B(FF-07)     | 5.34m²              |            |      |

4.25m<sup>2</sup>

6.64m² 4.06m²