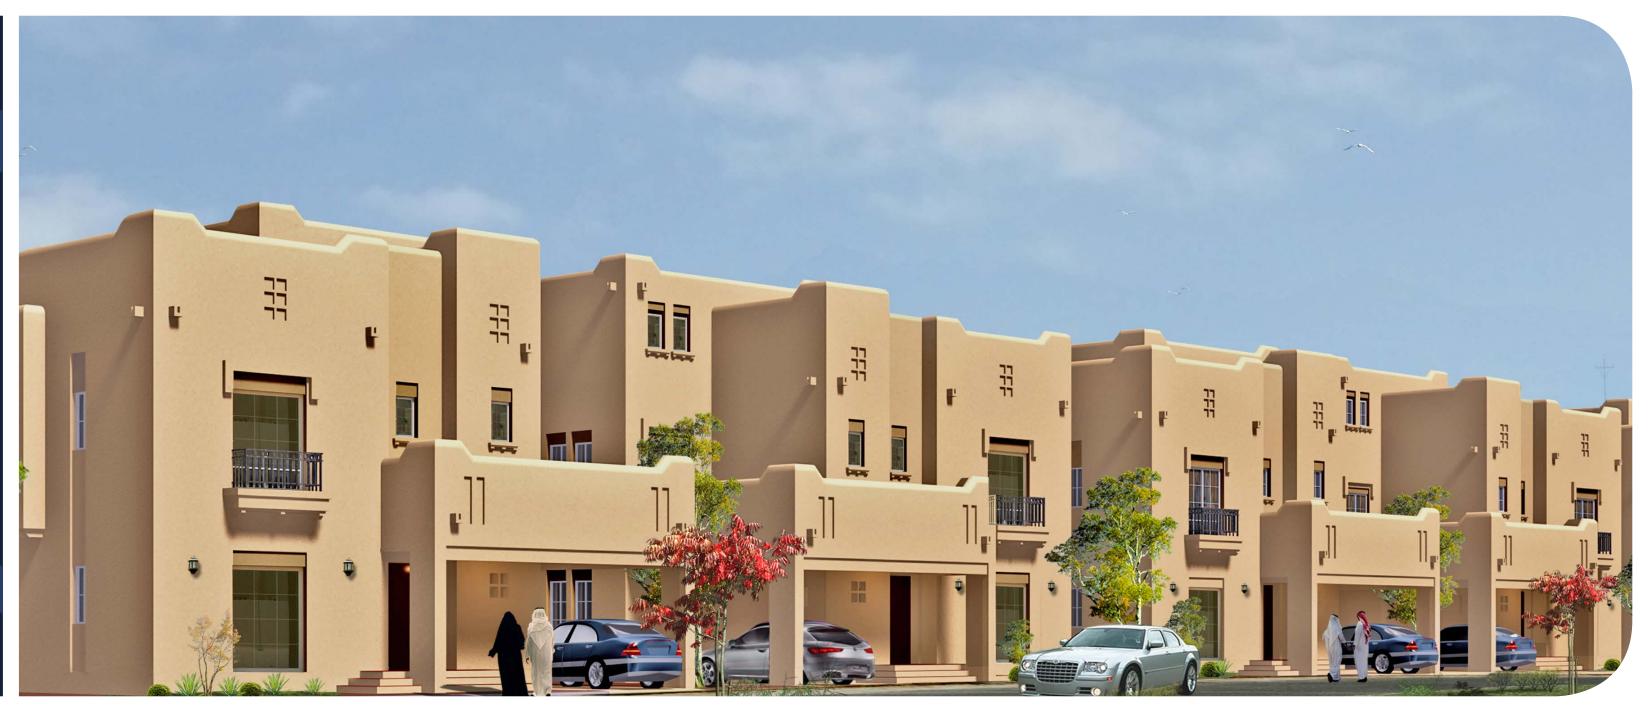

## DUPLEX VILLAS

#### TOTAL OF 35 UNITS

#### DUPLEX VILLA

| GROUND FLOOR  | 90.90m²             | FIRST FLOOR    | 104.91m²           | BEDROOM 1                       | 15.72m²             | MAIDS ROOM | 9.97 |
|---------------|---------------------|----------------|--------------------|---------------------------------|---------------------|------------|------|
| LIVING/DINING | 45.62m <sup>2</sup> | MASTER BEDROOM | 21.93m²            | BEDROOM 2                       | 17.05m²             | Τ&B        | 3.00 |
| KITCHEN       | 21.72m <sup>2</sup> | T&B (FF-o3)    | 5.22m <sup>2</sup> | WASH                            | $2.5 \mathrm{om}^2$ | LAUNDRY    | 4.19 |
| WASH          | 3.16m²              | WALK-IN CLOSET | 4.48m <sup>2</sup> | <b>T&amp;B</b> ( <b>FF-o6</b> ) | $5.12m^{2}$         | LINEN      | 5.40 |
| TOILET        | $3.62m^2$           |                |                    |                                 |                     |            |      |