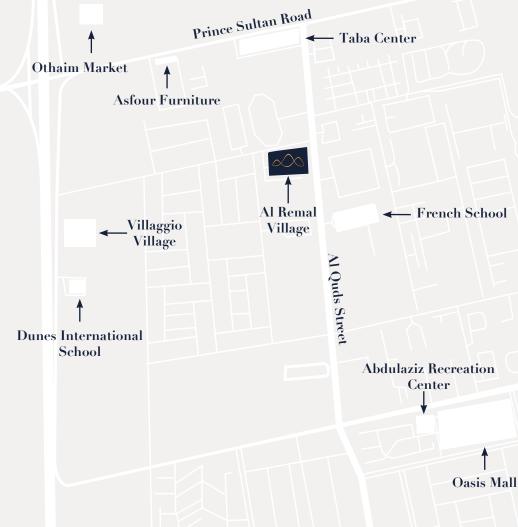

## DESIGNED AROUND THE THINGS THAT MATTER

Al remal residential complex is conceived to be a world class community living facility located on al Quds street in golden belt area at Al Khobar in the eastern region of the kingdom of Saudi Arabia.

## THE PERFECT LOCATION FOR A PREVILEGED LIFESTYLE

The newest of the Dammam-Dhahran-Khobar trio, Khobar is generally considered the most pleasant of the bunch, thanks to its seaside location and beachside Corniche. Besides, Khobar is most organised and has the best pedestrian friendly walk ways,