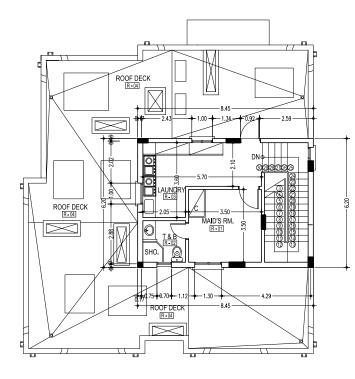

| MAIDS ROOM | $12.25m^2$          |
|------------|---------------------|
| LAUNDRY    | 15.04m <sup>2</sup> |
| T&B (R-02) | 4.10m <sup>2</sup>  |

n² n² n²

2