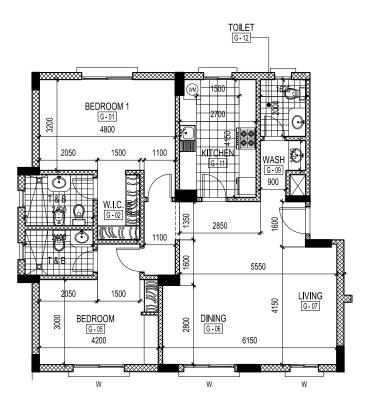

## EXCUTIVE VILLAS

EXECUTIVE VILLA (A) With basement Total Units 3

EXECUTIVE VILLA (B) Without basement Total Units 2

| BASEMENT     | 76.67m <sup>2</sup> | CLEAN KITCHEN | 20 <b>.</b> 24m <sup>2</sup> | STAIR HALL    | 24.93m²             | BEDROOM 1                           | 20.33m <sup>2</sup> |
|--------------|---------------------|---------------|------------------------------|---------------|---------------------|-------------------------------------|---------------------|
| BUFET        | 3.40m²              | DIRTY KITCHEN | 8.75m <sup>2</sup>           | FIRST FLOOR   | 175.37m²            | BEDROOM 2                           | 17.09m <sup>2</sup> |
| Т&В          | 3.90m²              | GYM           | 10.58m <sup>2</sup>          | MATER SUITE   | 28.83m <sup>2</sup> | BEDROOM 3                           | $20.19 \text{m}^2$  |
| GROUND FLOOR | 175.37m²            | Т&В (G-10)    | 3.88m <sup>2</sup>           | DRESSING ROOM | 11.19m²             | <b>WIC</b> ( <b>F</b> - <b>II</b> ) | 3.17m²              |
| GUEST LIVING | 31.15m <sup>2</sup> | T&B(G-02)     | $2.72 \mathrm{m}^2$          | T&B (F-02)    | 6.16m <sup>2</sup>  | T&B (F-08)                          | 5.13m²              |
| DINING       | 29.58m <sup>2</sup> | WASH          | 4.77m <sup>2</sup>           | SHOWER        | 4.76m <sup>2</sup>  | MAIDS ROOM                          | $12.25m^{2}$        |

| MAIDS ROOM | $12.25m^2$          |
|------------|---------------------|
| LAUNDRY    | 15.04m <sup>2</sup> |
| T&B (R-02) | 4.10m <sup>2</sup>  |

n² n² n²

2