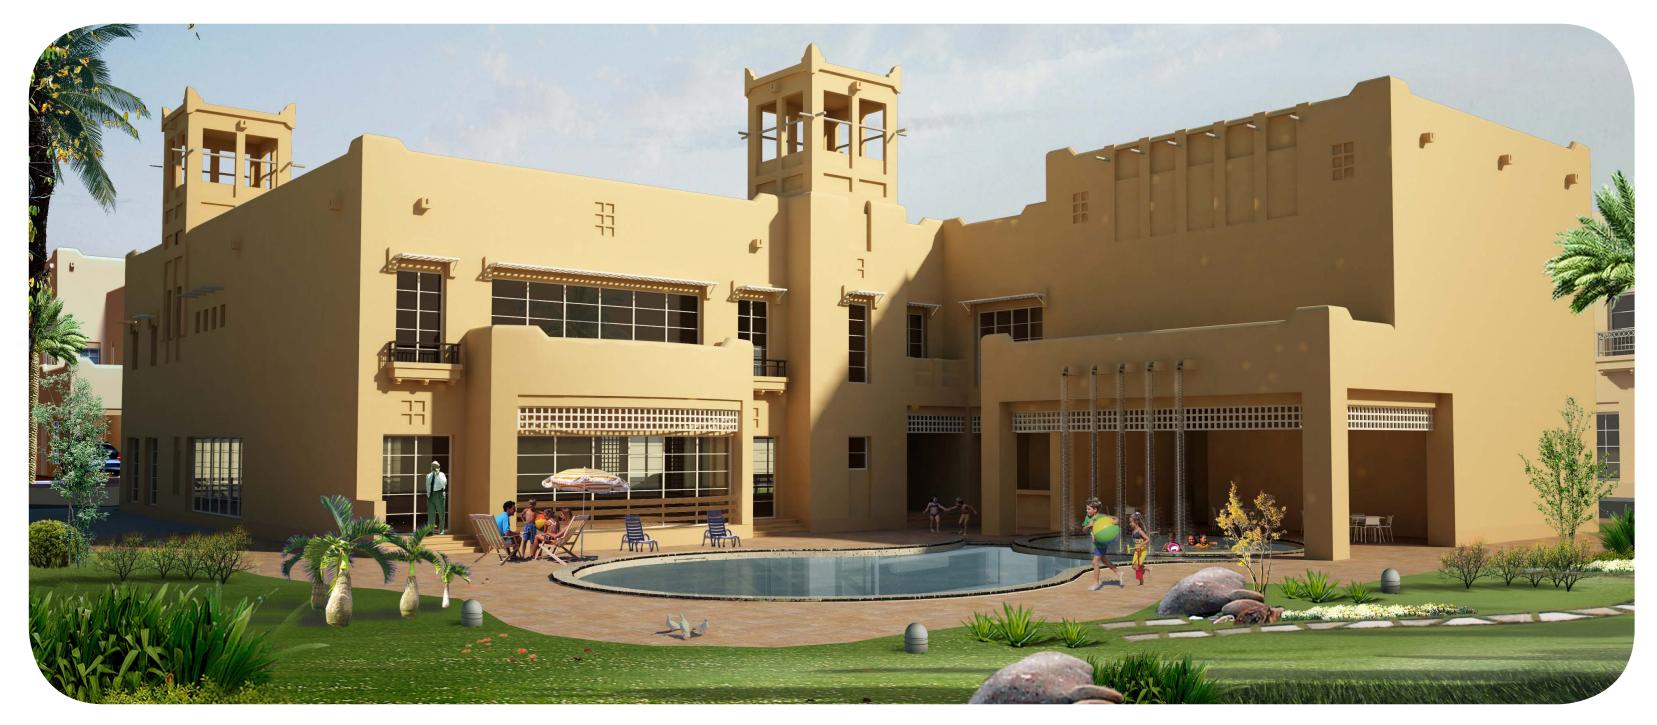

## EXCUTIVE VILLAS

EXECUTIVE VILLA (A) With basement Total Units 3

EXECUTIVE VILLA (B) Without basement Total Units 2

| BASEMENT     | 76.67m <sup>2</sup> | CLEAN KITCHEN | 20 <b>.</b> 24m <sup>2</sup> | STAIR HALL    | 24.93m²             | BEDROOM 1                           | 20.33m <sup>2</sup> |
|--------------|---------------------|---------------|------------------------------|---------------|---------------------|-------------------------------------|---------------------|
| BUFET        | 3.40m²              | DIRTY KITCHEN | 8.75m <sup>2</sup>           | FIRST FLOOR   | 175.37m²            | BEDROOM 2                           | 17.09m <sup>2</sup> |
| Т&В          | 3.90m²              | GYM           | 10.58m <sup>2</sup>          | MATER SUITE   | 28.83m <sup>2</sup> | BEDROOM 3                           | $20.19 \text{m}^2$  |
| GROUND FLOOR | 175.37m²            | Т&В (G-10)    | 3.88m <sup>2</sup>           | DRESSING ROOM | 11.19m²             | <b>WIC</b> ( <b>F</b> - <b>II</b> ) | 3.17m²              |
| GUEST LIVING | 31.15m <sup>2</sup> | T&B(G-02)     | $2.72 \mathrm{m}^2$          | T&B (F-02)    | 6.16m <sup>2</sup>  | T&B (F-08)                          | 5.13m²              |
| DINING       | 29.58m <sup>2</sup> | WASH          | 4.77m <sup>2</sup>           | SHOWER        | 4.76m <sup>2</sup>  | MAIDS ROOM                          | $12.25m^{2}$        |

# FACILITIES & AMENITIES &

The state of the art recreation center equipped with a special needs elevator from ground floor to the first floor .

Separate Gymnasiums Ladies & Gents
SPA & Hair Saloon for ladies
Two Squash Courts
Nursery
Children Video Games Room
Restaurant
Laundry
Prayer Room
Grocery Store
Common swimming pool
Childrens pool