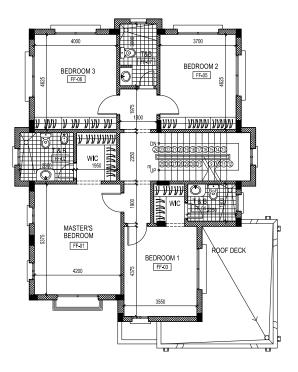

## EXCUTIVE VILLAS

EXECUTIVE VILLA (A) With basement Total Units 3

EXECUTIVE VILLA (B) Without basement Total Units 2

| BASEMENT     | 76.67m <sup>2</sup> | CLEAN KITCHEN | 20 <b>.</b> 24m <sup>2</sup> | STAIR HALL    | 24.93m²             | BEDROOM 1                           | 20.33m <sup>2</sup> |
|--------------|---------------------|---------------|------------------------------|---------------|---------------------|-------------------------------------|---------------------|
| BUFET        | 3.40m²              | DIRTY KITCHEN | 8.75m <sup>2</sup>           | FIRST FLOOR   | 175.37m²            | BEDROOM 2                           | 17.09m <sup>2</sup> |
| Т&В          | 3.90m²              | GYM           | 10.58m <sup>2</sup>          | MATER SUITE   | 28.83m <sup>2</sup> | BEDROOM 3                           | $20.19 \text{m}^2$  |
| GROUND FLOOR | 175.37m²            | Т&В (G-10)    | 3.88m <sup>2</sup>           | DRESSING ROOM | 11.19m²             | <b>WIC</b> ( <b>F</b> - <b>II</b> ) | 3.17m²              |
| GUEST LIVING | 31.15m <sup>2</sup> | T&B(G-02)     | $2.72 \mathrm{m}^2$          | T&B (F-02)    | 6.16m <sup>2</sup>  | T&B (F-08)                          | 5.13m²              |
| DINING       | 29.58m <sup>2</sup> | WASH          | 4.77m <sup>2</sup>           | SHOWER        | 4.76m <sup>2</sup>  | MAIDS ROOM                          | $12.25m^{2}$        |

| MAIDS ROOM | $12.25m^2$          |
|------------|---------------------|
| LAUNDRY    | 15.04m <sup>2</sup> |
| T&B (R-02) | 4.10m <sup>2</sup>  |

n² n² n²

2