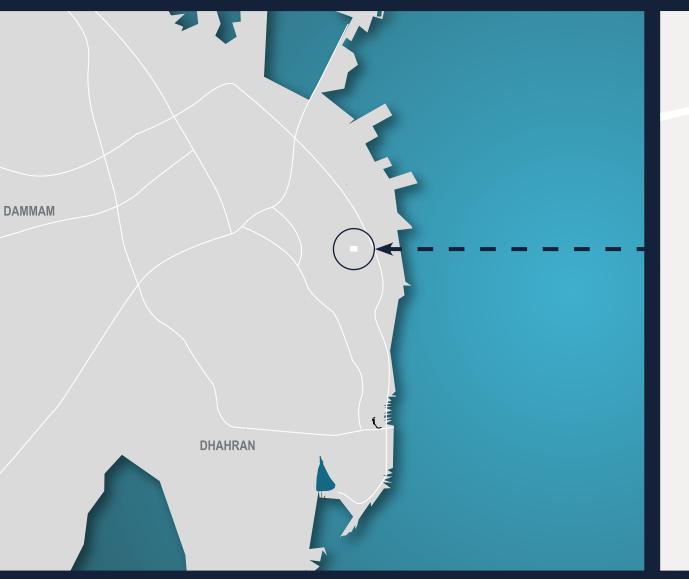

## THE PERFECT LOCATION FOR A PREVILEGED LIFESTYLE

The newest of the Dammam-Dhahran-Khobar trio, Khobar is generally considered the most pleasant of the bunch, thanks to its seaside location and beachside Corniche. Besides, Khobar is most organised and has the best pedestrian friendly walk ways,

Traditionally, Khobar has also been a city of shopkeepers and merchants, and the city today has many modern malls and boulevards with shops run by international franchises and restaurants.

It's Corniche is lined with several international and local chain of restaurants, coffee bars and boutiques of all kinds. There are also several commercial streets downtown which are populated by local shops. Khobar also benefits from being close to the city of Dhahran and Dammam, which also host several malls.

Khobar Corniche and Azizyh Beach with The half moon in Dhahran are tourist attractions in Khobar. People from the neighboring GCC states and from the rest of the country visit the city to do activities such as fishing, scuba diving and other water sports.