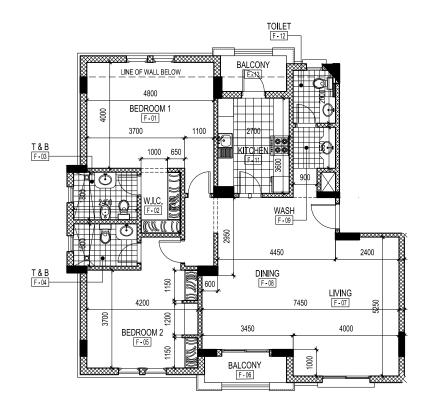

## EXCUTIVE VILLAS

EXECUTIVE VILLA (A) With basement Total Units 3

EXECUTIVE VILLA (B) Without basement Total Units 2

| BASEMENT     | 76.67m <sup>2</sup> | CLEAN KITCHEN | 20 <b>.</b> 24m <sup>2</sup> | STAIR HALL    | 24.93m²             | BEDROOM 1                           | 20.33m <sup>2</sup> |
|--------------|---------------------|---------------|------------------------------|---------------|---------------------|-------------------------------------|---------------------|
| BUFET        | 3.40m²              | DIRTY KITCHEN | 8.75m <sup>2</sup>           | FIRST FLOOR   | 175.37m²            | BEDROOM 2                           | 17.09m <sup>2</sup> |
| Т&В          | 3.90m²              | GYM           | 10.58m <sup>2</sup>          | MATER SUITE   | 28.83m <sup>2</sup> | BEDROOM 3                           | $20.19 \text{m}^2$  |
| GROUND FLOOR | 175.37m²            | Т&В (G-10)    | 3.88m <sup>2</sup>           | DRESSING ROOM | 11.19m²             | <b>WIC</b> ( <b>F</b> - <b>II</b> ) | 3.17m²              |
| GUEST LIVING | 31.15m <sup>2</sup> | T&B(G-02)     | $2.72 \mathrm{m}^2$          | T&B (F-02)    | 6.16m <sup>2</sup>  | T&B (F-08)                          | 5.13m²              |
| DINING       | 29.58m <sup>2</sup> | WASH          | 4.77m <sup>2</sup>           | SHOWER        | 4.76m <sup>2</sup>  | MAIDS ROOM                          | $12.25m^{2}$        |

| MAIDS ROOM | $12.25m^2$          |
|------------|---------------------|
| LAUNDRY    | 15.04m <sup>2</sup> |
| T&B (R-02) | 4.10m <sup>2</sup>  |

n² n² n²

2