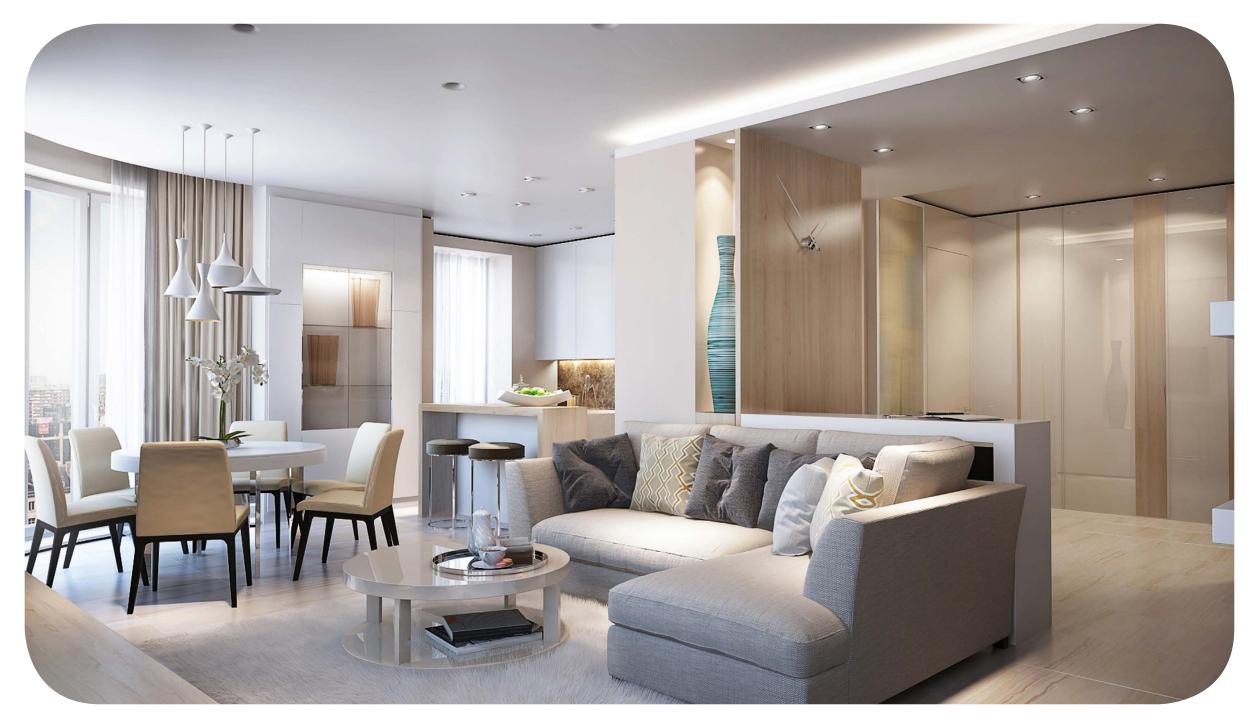

## EXCUTIVE VILLAS

EXECUTIVE VILLA (A) With basement Total Units 3

EXECUTIVE VILLA (B) Without basement Total Units 2

| BASEMENT     | 76.67m <sup>2</sup> | CLEAN KITCHEN | 20 <b>.</b> 24m <sup>2</sup> | STAIR HALL    | 24.93m²             | BEDROOM 1                           | 20.33m <sup>2</sup> |
|--------------|---------------------|---------------|------------------------------|---------------|---------------------|-------------------------------------|---------------------|
| BUFET        | 3.40m²              | DIRTY KITCHEN | 8.75m <sup>2</sup>           | FIRST FLOOR   | 175.37m²            | BEDROOM 2                           | 17.09m <sup>2</sup> |
| Т&В          | 3.90m²              | GYM           | 10.58m <sup>2</sup>          | MATER SUITE   | 28.83m <sup>2</sup> | BEDROOM 3                           | $20.19 \text{m}^2$  |
| GROUND FLOOR | 175.37m²            | Т&В (G-10)    | 3.88m <sup>2</sup>           | DRESSING ROOM | 11.19m²             | <b>WIC</b> ( <b>F</b> - <b>II</b> ) | 3.17m²              |
| GUEST LIVING | 31.15m <sup>2</sup> | T&B(G-02)     | $2.72 \mathrm{m}^2$          | T&B (F-02)    | 6.16m <sup>2</sup>  | T&B (F-08)                          | 5.13m²              |
| DINING       | 29.58m <sup>2</sup> | WASH          | 4.77m <sup>2</sup>           | SHOWER        | 4.76m <sup>2</sup>  | MAIDS ROOM                          | $12.25m^{2}$        |