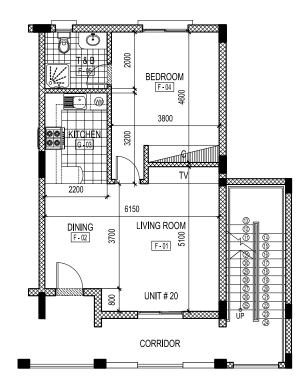

#### TWO BEDROOM APARTMENT DIMENSIONS

|               | GROUN               | D FLOOR |                     |               | FIRST - FII        | FTH FLOOR  |      |
|---------------|---------------------|---------|---------------------|---------------|--------------------|------------|------|
| LIVING/DINING | 31.85m <sup>2</sup> | Т&В     | 4.32m <sup>2</sup>  | LIVING/DINING | 41.59m²            | WIC (F-02) | 3.45 |
| KITCHEN       | 11.20m <sup>2</sup> | WIC     | 3.45m <sup>2</sup>  | KITCHEN       | 9.72m <sup>2</sup> | T&B (F-o3) | 4.32 |
| WASH          | $2.67 m^2$          | BEDROOM | 14.47m <sup>2</sup> | TOILET & WASH | 6.74m <sup>2</sup> | BEDROOM 1  | 20.2 |
| TOILET        | 3.20m²              | Т&В     | 3.84m²              | BEDROOM 2     | $17.42 \text{m}^2$ | BALCONY    | 3.37 |
| BEDROOM 1     | 16.40m²             |         |                     | T&B (F-04)    | 3.84m <sup>2</sup> |            |      |