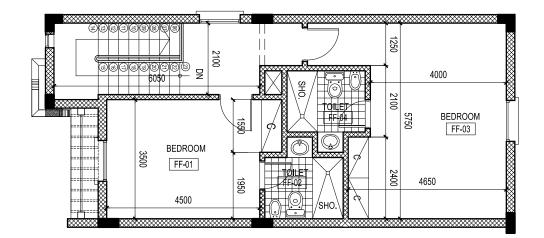

#### DUPLEX VILLA

| GROUND FLOOR  | 90.90m²             | FIRST FLOOR    | 104.91m²           | BEDROOM 1                       | 15.72m²             | MAIDS ROOM | 9.97 |
|---------------|---------------------|----------------|--------------------|---------------------------------|---------------------|------------|------|
| LIVING/DINING | 45.62m <sup>2</sup> | MASTER BEDROOM | 21.93m²            | BEDROOM 2                       | 17.05m²             | Τ&B        | 3.00 |
| KITCHEN       | 21.72m <sup>2</sup> | T&B (FF-o3)    | 5.22m <sup>2</sup> | WASH                            | $2.5 \mathrm{om}^2$ | LAUNDRY    | 4.19 |
| WASH          | 3.16m²              | WALK-IN CLOSET | 4.48m <sup>2</sup> | <b>T&amp;B</b> ( <b>FF-o6</b> ) | $5.12m^{2}$         | LINEN      | 5.40 |
| TOILET        | $3.62m^2$           |                |                    |                                 |                     |            |      |

.97m²

.00m² .19m² .40m²