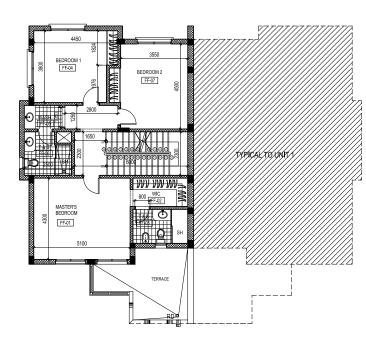

## EXCUTIVE VILLAS

EXECUTIVE VILLA (A) With basement Total Units 3

EXECUTIVE VILLA (B) Without basement Total Units 2

| BASEMENT     | 76.67m <sup>2</sup> | CLEAN KITCHEN | 20 <b>.</b> 24m <sup>2</sup> | STAIR HALL    | 24.93m²             | BEDROOM 1                           | 20.33m <sup>2</sup> |
|--------------|---------------------|---------------|------------------------------|---------------|---------------------|-------------------------------------|---------------------|
| BUFET        | 3.40m²              | DIRTY KITCHEN | 8.75m <sup>2</sup>           | FIRST FLOOR   | 175.37m²            | BEDROOM 2                           | 17.09m <sup>2</sup> |
| Т&В          | 3.90m²              | GYM           | 10.58m <sup>2</sup>          | MATER SUITE   | 28.83m <sup>2</sup> | BEDROOM 3                           | $20.19 \text{m}^2$  |
| GROUND FLOOR | 175.37m²            | Т&В (G-10)    | 3.88m <sup>2</sup>           | DRESSING ROOM | 11.19m²             | <b>WIC</b> ( <b>F</b> - <b>II</b> ) | 3.17m²              |
| GUEST LIVING | 31.15m <sup>2</sup> | T&B(G-02)     | $2.72 \mathrm{m}^2$          | T&B (F-02)    | 6.16m <sup>2</sup>  | T&B (F-08)                          | 5.13m²              |
| DINING       | 29.58m <sup>2</sup> | WASH          | 4.77m <sup>2</sup>           | SHOWER        | 4.76m <sup>2</sup>  | MAIDS ROOM                          | $12.25m^{2}$        |

| MAIDS ROOM | $12.25m^2$          |
|------------|---------------------|
| LAUNDRY    | 15.04m <sup>2</sup> |
| T&B (R-02) | 4.10m <sup>2</sup>  |

n² n² n²

2