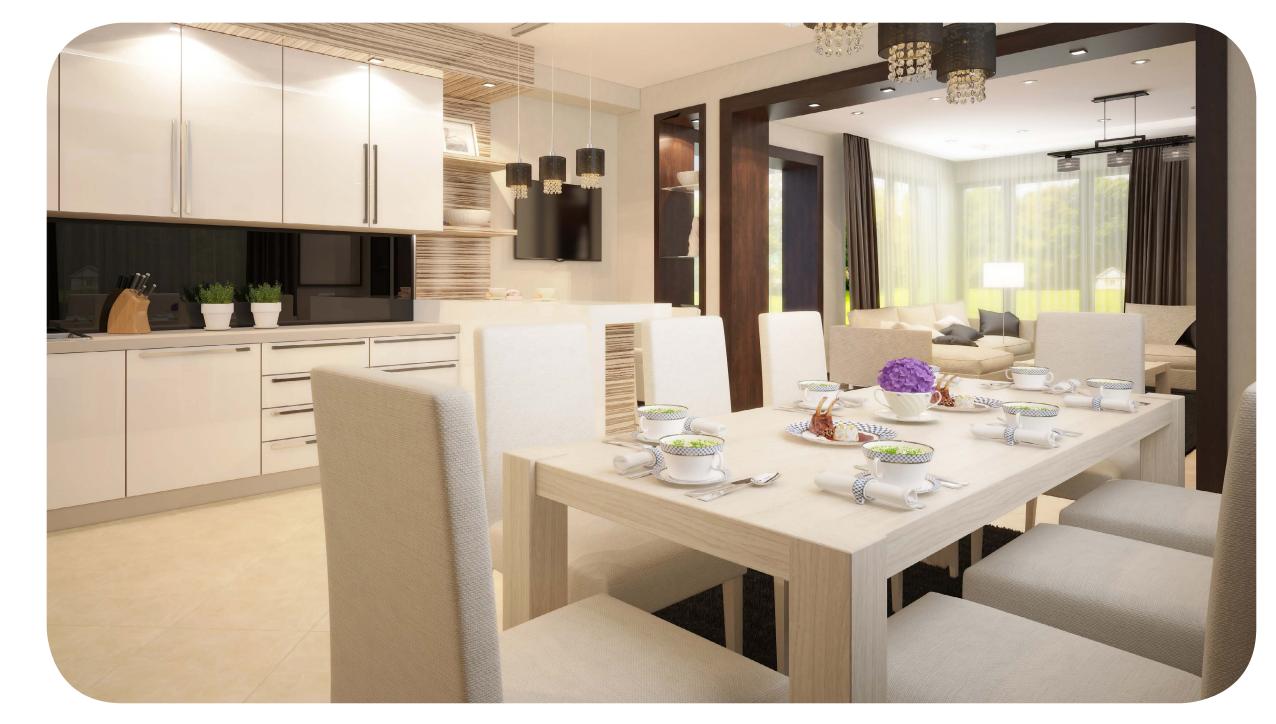

## EXCUTIVE VILLAS

EXECUTIVE VILLA (A) With basement Total Units 3

EXECUTIVE VILLA (B) Without basement Total Units 2

| BASEMENT     | 76.67m <sup>2</sup> | CLEAN KITCHEN | 20 <b>.</b> 24m <sup>2</sup> | STAIR HALL    | 24.93m²             | BEDROOM 1                           | 20.33m <sup>2</sup> |
|--------------|---------------------|---------------|------------------------------|---------------|---------------------|-------------------------------------|---------------------|
| BUFET        | 3.40m²              | DIRTY KITCHEN | 8.75m <sup>2</sup>           | FIRST FLOOR   | 175.37m²            | BEDROOM 2                           | 17.09m <sup>2</sup> |
| Т&В          | 3.90m²              | GYM           | 10.58m <sup>2</sup>          | MATER SUITE   | 28.83m <sup>2</sup> | BEDROOM 3                           | $20.19 \text{m}^2$  |
| GROUND FLOOR | 175.37m²            | Т&В (G-10)    | 3.88m <sup>2</sup>           | DRESSING ROOM | 11.19m²             | <b>WIC</b> ( <b>F</b> - <b>II</b> ) | 3.17m²              |
| GUEST LIVING | 31.15m <sup>2</sup> | T&B(G-02)     | $2.72 \mathrm{m}^2$          | T&B (F-02)    | 6.16m <sup>2</sup>  | T&B (F-08)                          | 5.13m²              |
| DINING       | 29.58m <sup>2</sup> | WASH          | 4.77m <sup>2</sup>           | SHOWER        | 4.76m <sup>2</sup>  | MAIDS ROOM                          | $12.25m^{2}$        |

| MAIDS ROOM | $12.25m^2$          |
|------------|---------------------|
| LAUNDRY    | 15.04m <sup>2</sup> |
| T&B (R-02) | 4.10m <sup>2</sup>  |

n² n² n²

2