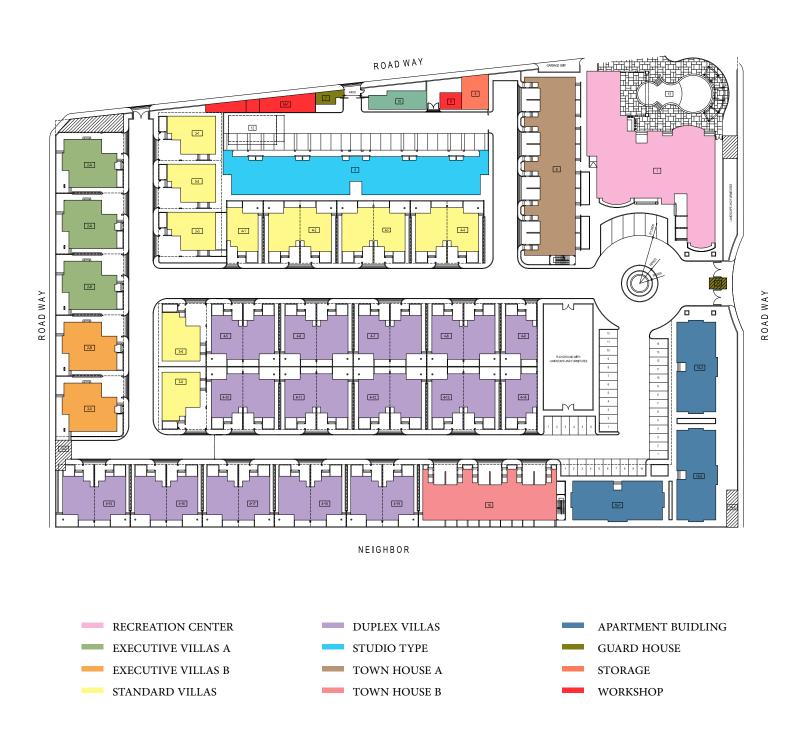

The facility envisages the construction of total of 125 dwelling units which consists of 5 executive villas among them 3 with basement floor, 3 standard villas, 35 duplex villas, 31 bedroom apartments, 36 two bedroom apartments, 8 town houses type "A", 6 town houses type "B" and a 2 floor rectreation center with a swimming pool and a children playground.

SEC substations, an underground water storage facility that can cover the complex water demand for 48 hours in the unlikely curcumstance of water stopage from the government water network.

Every dwelling unit (except one bedroom apartment unites) have the right to reside personal house driver in one the shared driver's residence provided in the complex.