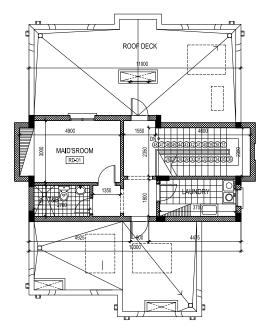

## EXCUTIVE VILLAS

EXECUTIVE VILLA (A) With basement Total Units 3

EXECUTIVE VILLA (B) Without basement Total Units 2

| BASEMENT     | 76.67m <sup>2</sup> | CLEAN KITCHEN | 20 <b>.</b> 24m <sup>2</sup> | STAIR HALL    | 24.93m²             | BEDROOM 1                           | 20.33m <sup>2</sup> |
|--------------|---------------------|---------------|------------------------------|---------------|---------------------|-------------------------------------|---------------------|
| BUFET        | 3.40m²              | DIRTY KITCHEN | 8.75m <sup>2</sup>           | FIRST FLOOR   | 175.37m²            | BEDROOM 2                           | 17.09m <sup>2</sup> |
| Т&В          | 3.90m²              | GYM           | 10.58m <sup>2</sup>          | MATER SUITE   | 28.83m <sup>2</sup> | BEDROOM 3                           | $20.19 \text{m}^2$  |
| GROUND FLOOR | 175.37m²            | Т&В (G-10)    | 3.88m <sup>2</sup>           | DRESSING ROOM | 11.19m²             | <b>WIC</b> ( <b>F</b> - <b>II</b> ) | 3.17m²              |
| GUEST LIVING | 31.15m <sup>2</sup> | T&B(G-02)     | $2.72 \mathrm{m}^2$          | T&B (F-02)    | 6.16m <sup>2</sup>  | T&B (F-08)                          | 5.13m²              |
| DINING       | 29.58m <sup>2</sup> | WASH          | 4.77m <sup>2</sup>           | SHOWER        | 4.76m <sup>2</sup>  | MAIDS ROOM                          | $12.25m^{2}$        |

| MAIDS ROOM | $12.25m^2$          |
|------------|---------------------|
| LAUNDRY    | 15.04m <sup>2</sup> |
| T&B (R-02) | 4.10m <sup>2</sup>  |

n² n² n²

2