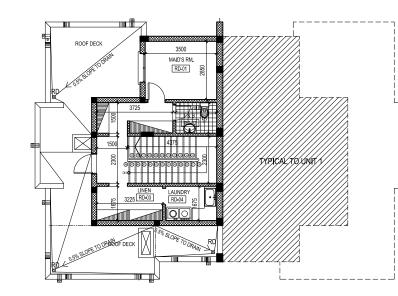

## EXCUTIVE VILLAS

EXECUTIVE VILLA (A) With basement Total Units 3

EXECUTIVE VILLA (B) Without basement Total Units 2

| BASEMENT     | 76.67m <sup>2</sup> | CLEAN KITCHEN | 20 <b>.</b> 24m <sup>2</sup> | STAIR HALL    | 24.93m²             | BEDROOM 1                           | 20.33m <sup>2</sup> |
|--------------|---------------------|---------------|------------------------------|---------------|---------------------|-------------------------------------|---------------------|
| BUFET        | 3.40m²              | DIRTY KITCHEN | 8.75m <sup>2</sup>           | FIRST FLOOR   | 175.37m²            | BEDROOM 2                           | 17.09m <sup>2</sup> |
| Т&В          | 3.90m²              | GYM           | 10.58m <sup>2</sup>          | MATER SUITE   | 28.83m <sup>2</sup> | BEDROOM 3                           | $20.19 \text{m}^2$  |
| GROUND FLOOR | 175.37m²            | Т&В (G-10)    | 3.88m <sup>2</sup>           | DRESSING ROOM | 11.19m²             | <b>WIC</b> ( <b>F</b> - <b>II</b> ) | 3.17m²              |
| GUEST LIVING | 31.15m <sup>2</sup> | T&B(G-02)     | $2.72 \mathrm{m}^2$          | T&B (F-02)    | 6.16m <sup>2</sup>  | T&B (F-08)                          | 5.13m²              |
| DINING       | 29.58m <sup>2</sup> | WASH          | 4.77m <sup>2</sup>           | SHOWER        | 4.76m <sup>2</sup>  | MAIDS ROOM                          | $12.25m^{2}$        |

| MAIDS ROOM | $12.25m^2$          |
|------------|---------------------|
| LAUNDRY    | 15.04m <sup>2</sup> |
| T&B (R-02) | 4.10m <sup>2</sup>  |

n² n² n²

2