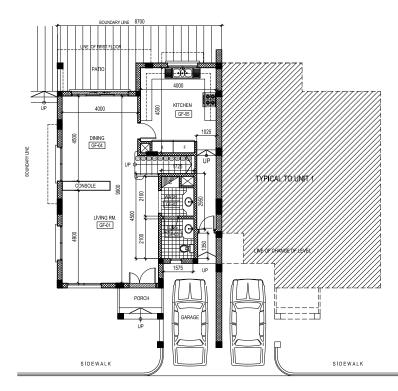

## EXCUTIVE VILLAS

EXECUTIVE VILLA (A) With basement Total Units 3

EXECUTIVE VILLA (B) Without basement Total Units 2

| BASEMENT     | 76.67m <sup>2</sup> | CLEAN KITCHEN | 20 <b>.</b> 24m <sup>2</sup> | STAIR HALL    | 24.93m²             | BEDROOM 1                           | 20.33m <sup>2</sup> |
|--------------|---------------------|---------------|------------------------------|---------------|---------------------|-------------------------------------|---------------------|
| BUFET        | 3.40m²              | DIRTY KITCHEN | 8.75m <sup>2</sup>           | FIRST FLOOR   | 175.37m²            | BEDROOM 2                           | 17.09m <sup>2</sup> |
| Т&В          | 3.90m²              | GYM           | 10.58m <sup>2</sup>          | MATER SUITE   | 28.83m <sup>2</sup> | BEDROOM 3                           | $20.19 \text{m}^2$  |
| GROUND FLOOR | 175.37m²            | Т&В (G-10)    | 3.88m <sup>2</sup>           | DRESSING ROOM | 11.19m²             | <b>WIC</b> ( <b>F</b> - <b>II</b> ) | 3.17m²              |
| GUEST LIVING | 31.15m <sup>2</sup> | T&B(G-02)     | $2.72 \mathrm{m}^2$          | T&B (F-02)    | 6.16m <sup>2</sup>  | T&B (F-08)                          | 5.13m²              |
| DINING       | 29.58m <sup>2</sup> | WASH          | 4.77m <sup>2</sup>           | SHOWER        | 4.76m <sup>2</sup>  | MAIDS ROOM                          | $12.25m^{2}$        |

| MAIDS ROOM | $12.25m^2$          |
|------------|---------------------|
| LAUNDRY    | 15.04m <sup>2</sup> |
| T&B (R-02) | 4.10m <sup>2</sup>  |

n² n² n²

2