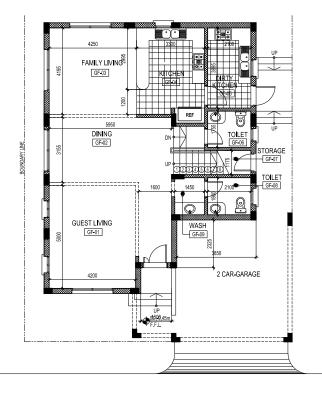

## EXCUTIVE VILLAS

EXECUTIVE VILLA (A) With basement Total Units 3

EXECUTIVE VILLA (B) Without basement Total Units 2

| BASEMENT     | 76.67m <sup>2</sup> | CLEAN KITCHEN | 20 <b>.</b> 24m <sup>2</sup> | STAIR HALL    | 24.93m²             | BEDROOM 1                           | 20.33m <sup>2</sup> |
|--------------|---------------------|---------------|------------------------------|---------------|---------------------|-------------------------------------|---------------------|
| BUFET        | 3.40m²              | DIRTY KITCHEN | 8.75m <sup>2</sup>           | FIRST FLOOR   | 175.37m²            | BEDROOM 2                           | 17.09m <sup>2</sup> |
| Т&В          | 3.90m²              | GYM           | 10.58m <sup>2</sup>          | MATER SUITE   | 28.83m <sup>2</sup> | BEDROOM 3                           | $20.19 \text{m}^2$  |
| GROUND FLOOR | 175.37m²            | Т&В (G-10)    | 3.88m <sup>2</sup>           | DRESSING ROOM | 11.19m²             | <b>WIC</b> ( <b>F</b> - <b>II</b> ) | 3.17m²              |
| GUEST LIVING | 31.15m <sup>2</sup> | T&B(G-02)     | $2.72 \mathrm{m}^2$          | T&B (F-02)    | 6.16m <sup>2</sup>  | T&B (F-08)                          | 5.13m²              |
| DINING       | 29.58m <sup>2</sup> | WASH          | 4.77m <sup>2</sup>           | SHOWER        | 4.76m <sup>2</sup>  | MAIDS ROOM                          | $12.25m^{2}$        |

| MAIDS ROOM | $12.25m^2$          |
|------------|---------------------|
| LAUNDRY    | 15.04m <sup>2</sup> |
| T&B (R-02) | 4.10m <sup>2</sup>  |

n² n² n²

2