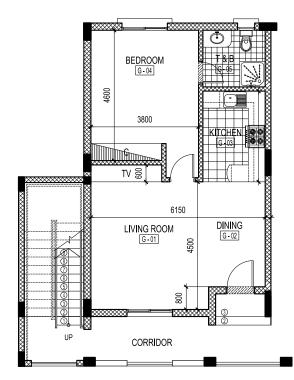

#### APARTMENTS

ONE BEDROOM APARTMENT TOTAL OF 3º UNITS

TWO BEDROOM APARTMENT TOTAL OF 36 UNITS

| GROUND FLOOR  |                     |  |  |  |  |  |
|---------------|---------------------|--|--|--|--|--|
| LIVING/DINING | 27.57m <sup>2</sup> |  |  |  |  |  |
| KITCHEN       | 7.04m²              |  |  |  |  |  |
| BEDROOM       | 18.08m <sup>2</sup> |  |  |  |  |  |
| TOILET        | 4.40m²              |  |  |  |  |  |

| FIRST & SECOND FLOOR |                     |  |  |  |  |
|----------------------|---------------------|--|--|--|--|
| LIVING/DINING        | 27.57m <sup>2</sup> |  |  |  |  |
| KITCHEN              | 7.04m <sup>2</sup>  |  |  |  |  |
| BEDROOM              | 18.08m <sup>2</sup> |  |  |  |  |
| TOILET               | 4.40m <sup>2</sup>  |  |  |  |  |