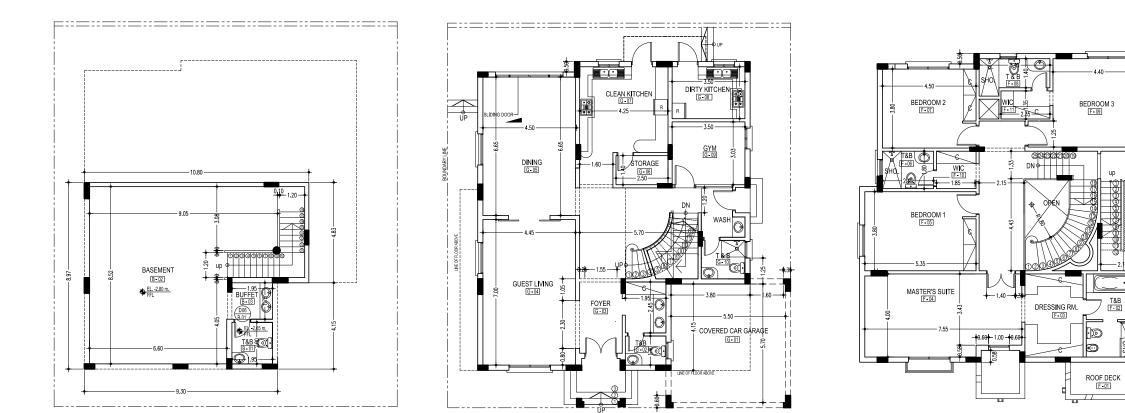

## EXCUTIVE VILLAS

EXECUTIVE VILLA (A) With basement Total Units 3

EXECUTIVE VILLA (B) Without basement Total Units 2

| BASEMENT     | 76.67m <sup>2</sup> | CLEAN KITCHEN | 20 <b>.</b> 24m <sup>2</sup> | STAIR HALL    | 24.93m²             | BEDROOM 1                           | 20.33m <sup>2</sup> |
|--------------|---------------------|---------------|------------------------------|---------------|---------------------|-------------------------------------|---------------------|
| BUFET        | 3.40m²              | DIRTY KITCHEN | 8.75m <sup>2</sup>           | FIRST FLOOR   | 175.37m²            | BEDROOM 2                           | 17.09m <sup>2</sup> |
| Т&В          | 3.90m²              | GYM           | 10.58m <sup>2</sup>          | MATER SUITE   | 28.83m <sup>2</sup> | BEDROOM 3                           | $20.19 \text{m}^2$  |
| GROUND FLOOR | 175.37m²            | Т&В (G-10)    | 3.88m <sup>2</sup>           | DRESSING ROOM | 11.19m²             | <b>WIC</b> ( <b>F</b> - <b>II</b> ) | 3.17m²              |
| GUEST LIVING | 31.15m <sup>2</sup> | T&B(G-02)     | $2.72 \mathrm{m}^2$          | T&B (F-02)    | 6.16m <sup>2</sup>  | T&B (F-08)                          | 5.13m²              |
| DINING       | 29.58m <sup>2</sup> | WASH          | 4.77m <sup>2</sup>           | SHOWER        | 4.76m <sup>2</sup>  | MAIDS ROOM                          | $12.25m^{2}$        |

| MAIDS ROOM | $12.25m^2$          |
|------------|---------------------|
| LAUNDRY    | 15.04m <sup>2</sup> |
| T&B (R-02) | 4.10m <sup>2</sup>  |

n² n² n²

2